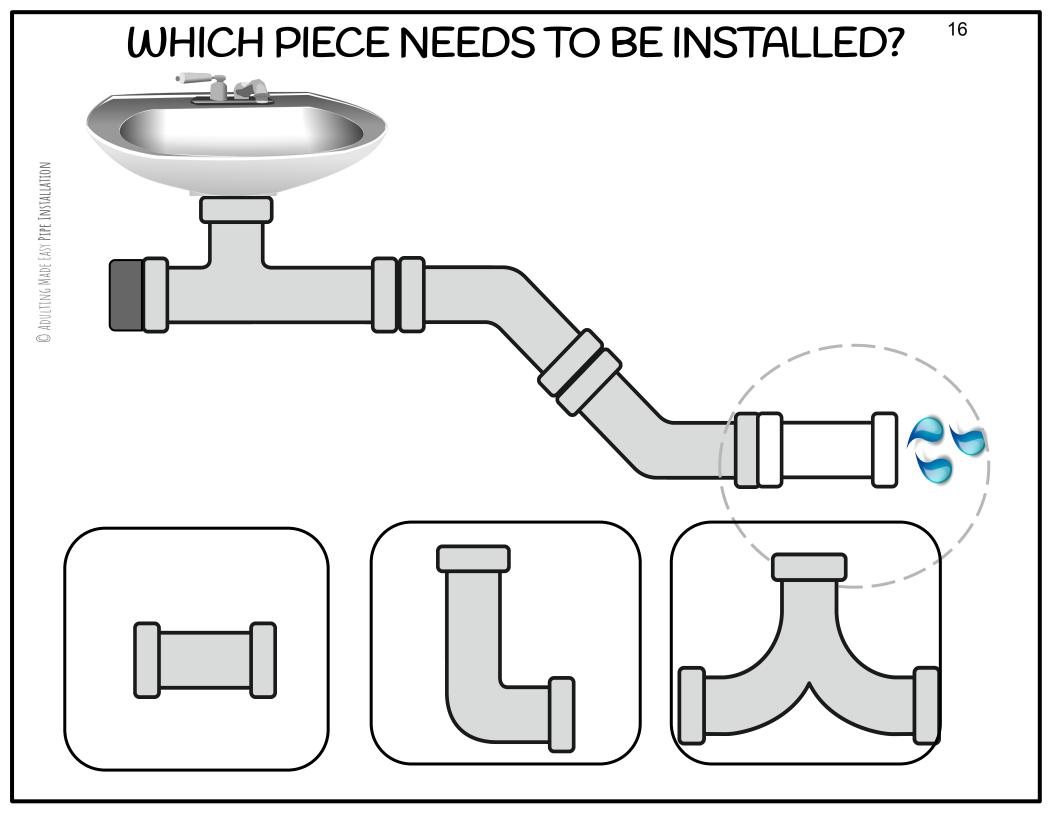

## CHOOSE ONE

LEVEL 1

LEVEL 2



# INSTALL THE PIPES LEVEL 1



# © ADULTING MADE EASY PIPE INSTALLATION

### WHICH PIECE NEEDS TO BE INSTALLED?











### WHICH PIECE NEEDS TO BE INSTALLED?



























# © ADULTING MADE EASY PIPE INSTALLATION

# WHICH PIECE NEEDS TO BE INSTALLED?













© ADULTING MADE EASY PIPE INSTALLATION

### WHICH PIECE NEEDS TO BE INSTALLED?







































































































































# WHICH PIECE NEEDS TO BE INSTALLED?



© ADULTING MADE EASY PIPE INSTALLATION







## WHICH PIECE NEEDS TO BE INSTALLED?









#### WHICH PIECE NEEDS TO BE INSTALLED?













































### WHICH PIECE NEEDS TO BE INSTALLED?















#### WHICH PIECE NEEDS TO BE INSTALLED?















# NICE JOB!



ALL DONE!



## WHICH PIECE NEEDS TO BE INSTALLED?











## WHICH PIECE NEEDS TO BE INSTALLED?















#### WHICH PIECE NEEDS TO BE INSTALLED?



























#### WHICH PIECE NEEDS TO BE INSTALLED?















# WHICH PIECE NEEDS TO BE INSTALLED?