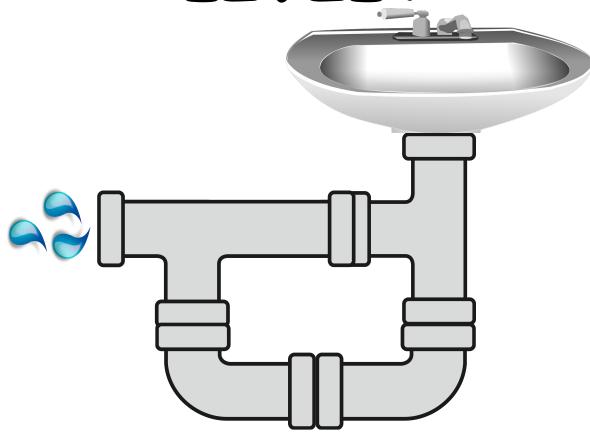

## CHOOSE ONE

LEVEL 1

LEVEL 2



# INSTALL THE PIPES LEVEL 1



# © ADULTING MADE EASY PIPE INSTALLATION

### WHICH PIECE NEEDS TO BE INSTALLED?











### WHICH PIECE NEEDS TO BE INSTALLED?



























# © ADULTING MADE EASY PIPE INSTALLATION

# WHICH PIECE NEEDS TO BE INSTALLED?













© ADULTING MADE EASY PIPE INSTALLATION

### WHICH PIECE NEEDS TO BE INSTALLED?







































































































































# WHICH PIECE NEEDS TO BE INSTALLED?



© ADULTING MADE EASY PIPE INSTALLATION







## WHICH PIECE NEEDS TO BE INSTALLED?









#### WHICH PIECE NEEDS TO BE INSTALLED?













































### WHICH PIECE NEEDS TO BE INSTALLED?















#### WHICH PIECE NEEDS TO BE INSTALLED?















# NICE