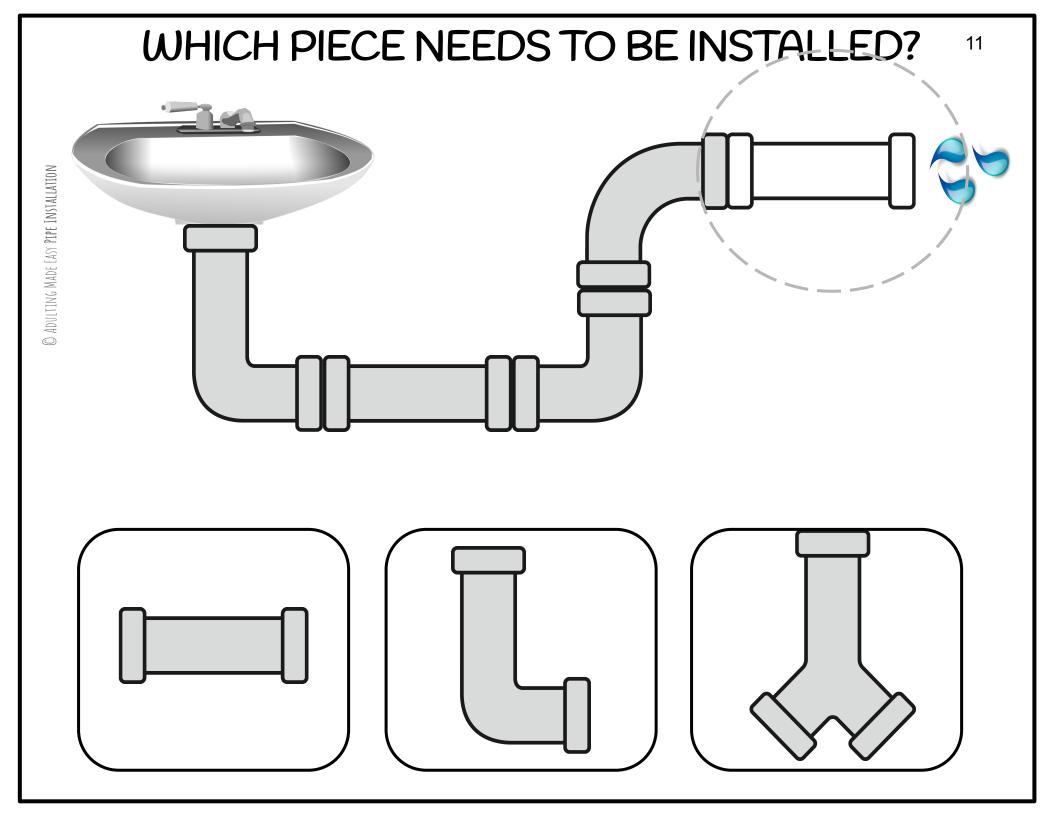

## CHOOSE ONE

LEVEL 1

LEVEL 2



# INSTALL THE PIPES LEVEL 1



# © ADULTING MADE EASY PIPE INSTALLATION

### WHICH PIECE NEEDS TO BE INSTALLED?











### WHICH PIECE NEEDS TO BE INSTALLED?



























# © ADULTING MADE EASY PIPE INSTALLATION

# WHICH PIECE NEEDS TO BE INSTALLED?













© ADULTING MADE EASY PIPE INSTALLATION

### WHICH PIECE NEEDS TO BE INSTALLED?







































































































































# WHICH PIECE NEEDS TO BE INSTALLED?



© ADULTING MADE EASY PIPE INSTALLATION







## WHICH PIECE NEEDS TO BE INSTALLED?









#### WHICH PIECE NEEDS TO BE INSTALLED?













































### WHICH PIECE NEEDS TO BE INSTALLED?















#### WHICH PIECE NEEDS TO BE INSTALLED?















# NICE JOB!



ALL DONE!



## WHICH PIECE NEEDS TO BE INSTALLED?











## WHICH PIECE NEEDS TO BE INSTALLED?















#### WHICH PIECE NEEDS TO BE INSTALLED?



























#### WHICH PIECE NEEDS TO BE INSTALLED?















# WHICH PIECE NEEDS TO BE INSTALLED?