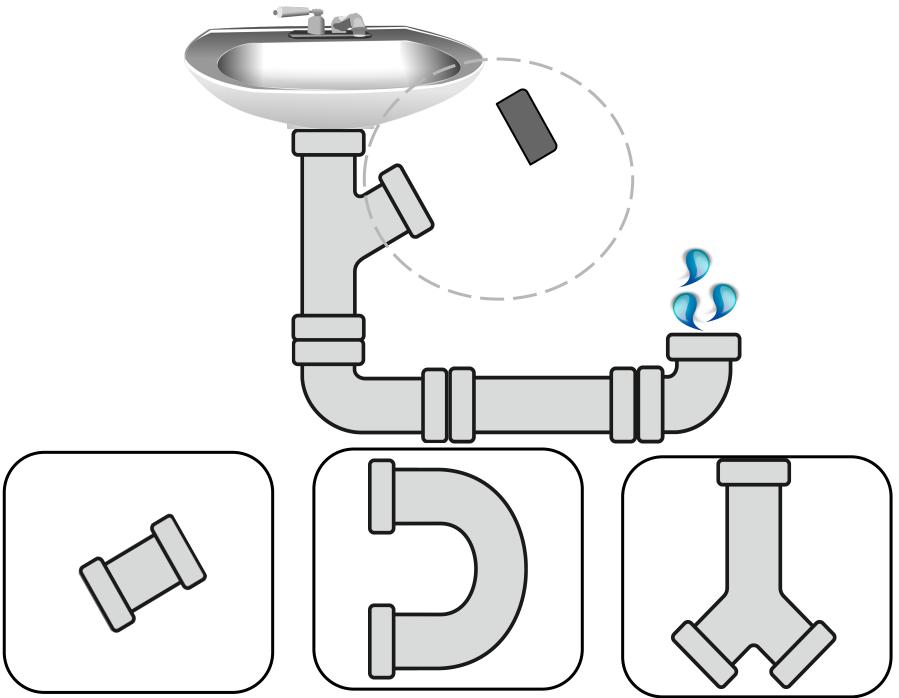

EEDS TO BE INSTALLED?



© ADULTING MADE EASY PIPE INSTALLATION







## WHICH PIECE NEEDS TO BE INSTALLED?









#### WHICH PIECE NEEDS TO BE INSTALLED?













































### WHICH PIECE NEEDS TO BE INSTALLED?















#### WHICH PIECE NEEDS TO BE INSTALLED?















# NICE JOB!



ALL DONE!



## WHICH PIECE NEEDS TO BE INSTALLED?











## WHICH PIECE NEEDS TO BE INSTALLED?















#### WHICH PIECE NEEDS TO BE INSTALLED?



























#### WHICH PIECE NEEDS TO BE INSTALLED?















# WHICH PIECE NEEDS TO BE INSTALLED?























































































































© ADULTING MADE EASY PIPE INSTALLATION

### WHICH PIECE NEEDS TO BE INSTALLED?









## WHICH PIECE NEEDS TO BE INSTALLED?















#### WHICH PIECE NEEDS TO BE INSTALLED?







































#### WHICH PIECE NEEDS TO BE INSTALLED?





















# NICE JOB!



ALL DONE!