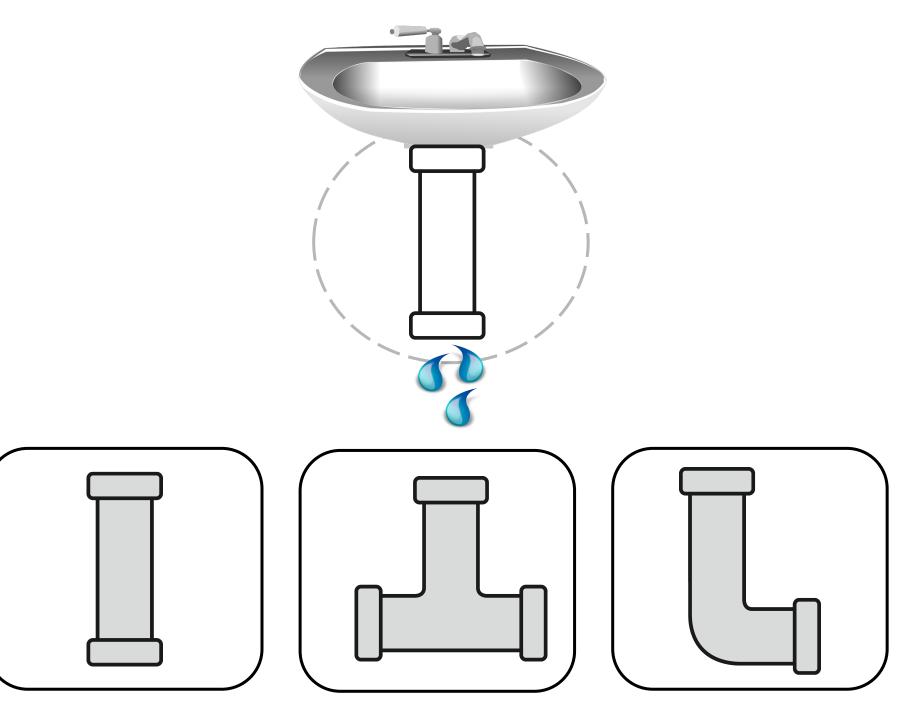

## CHOOSE ONE

LEVEL 1

LEVEL 2



# INSTALL THE PIPES LEVEL 1



# © ADULTING MADE EASY PIPE INSTALLATION

### WHICH PIECE NEEDS TO BE INSTALLED?











### WHICH PIECE NEEDS TO BE INSTALLED?



























# © ADULTING MADE EASY PIPE INSTALLATION

# WHICH PIECE NEEDS TO BE INSTALLED?













© ADULTING MADE EASY PIPE INSTALLATION

### WHICH PIECE NEEDS TO BE INSTALLED?







































































































































# WHICH PIECE NEEDS TO BE INSTALLED?



© ADULTING MADE EASY PIPE INSTALLATION







## WHICH PIECE NEEDS TO BE INSTALLED?









#### WHICH PIECE NEEDS TO BE INSTALLED?













































### WHICH PIECE NEEDS TO BE INSTALLED?















#### WHICH PIECE NEEDS TO BE INSTALLED?















# NICE JOB!



ALL DONE!



## WHICH PIECE NEEDS TO BE INSTALLED?











## WHICH PIECE NEEDS TO BE INSTALLED?















#### WHICH PIECE NEEDS TO BE INSTALLED?



























#### WHICH PIECE NEEDS TO BE INSTALLED?















# WHICH PIECE NEEDS TO BE INSTALLED?