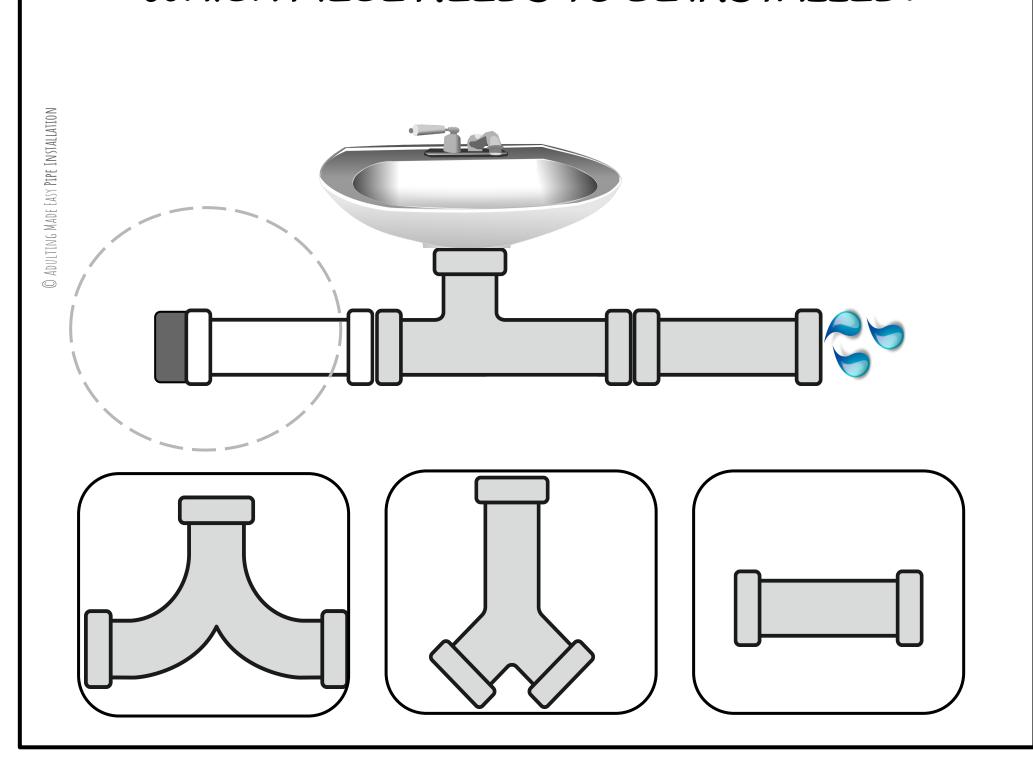

### WHICH PIECE NEEDS TO BE INSTALLED?

# WHICH PIECE NEEDS TO BE INSTALLED?

© ADULTING MADE EASY PIPE INSTALLATION

## WHICH PIECE NEEDS TO BE INSTALLED?

#### WHICH PIECE NEEDS TO BE INSTALLED?