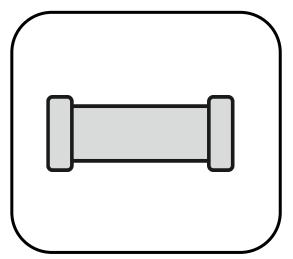

# WHICH PIECE NEEDS TO BE INSTALLED?

© ADULTING MADE EASY PIPE INSTALLATION

## WHICH PIECE NEEDS TO BE INSTALLED?