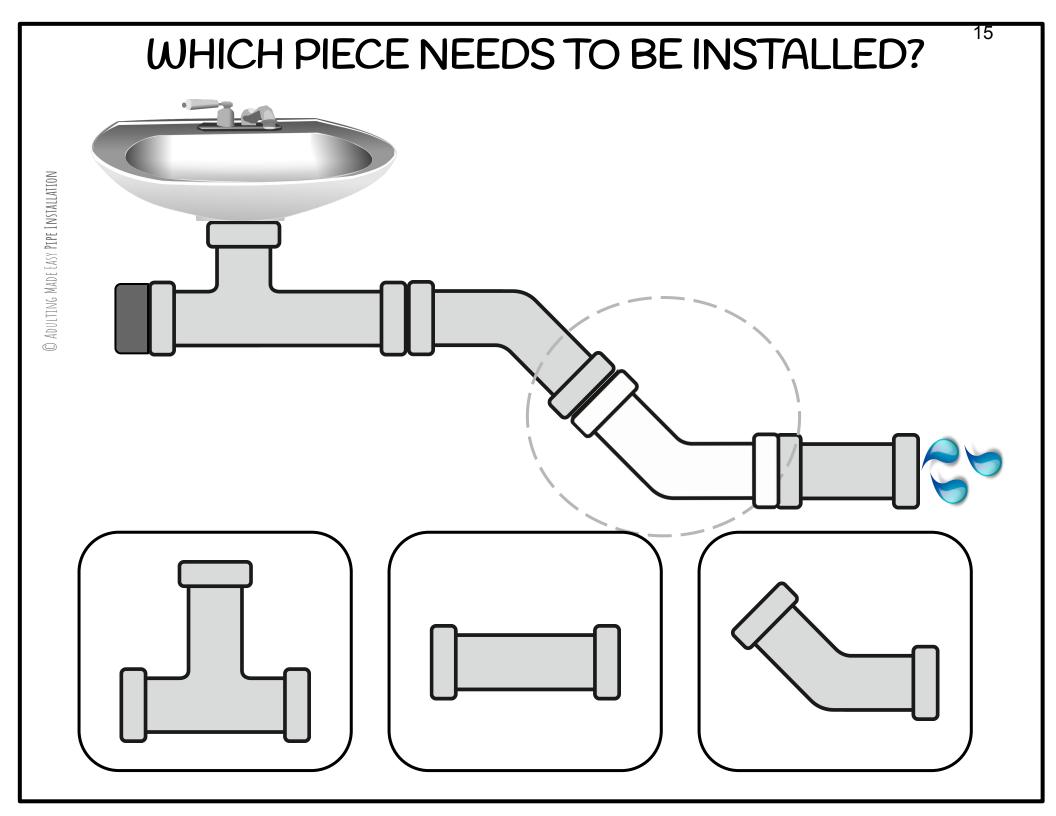

## CHOOSE ONE

LEVEL 1

LEVEL 2



# INSTALL THE PIPES LEVEL 1



# © ADULTING MADE EASY PIPE INSTALLATION

### WHICH PIECE NEEDS TO BE INSTALLED?











### WHICH PIECE NEEDS TO BE INSTALLED?



























# © ADULTING MADE EASY PIPE INSTALLATION

# WHICH PIECE NEEDS TO BE INSTALLED?













© ADULTING MADE EASY PIPE INSTALLATION

### WHICH PIECE NEEDS TO BE INSTALLED?







































































































































# WHICH PIECE NEEDS TO BE INSTALLED?



© ADULTING MADE EASY PIPE INSTALLATION







## WHICH PIECE NEEDS TO BE INSTALLED?









#### WHICH PIECE NEEDS TO BE INSTALLED?













































### WHICH PIECE NEEDS TO BE INSTALLED?















#### WHICH PIECE NEEDS TO BE INSTALLED?















# NICE JOB!



ALL DONE!



## WHICH PIECE NEEDS TO BE INSTALLED?











## WHICH PIECE NEEDS TO BE INSTALLED?















#### WHICH PIECE NEEDS TO BE INSTALLED?



























#### WHICH PIECE NEEDS TO BE INSTALLED?















# WHICH PIECE NEEDS TO BE INSTALLED?