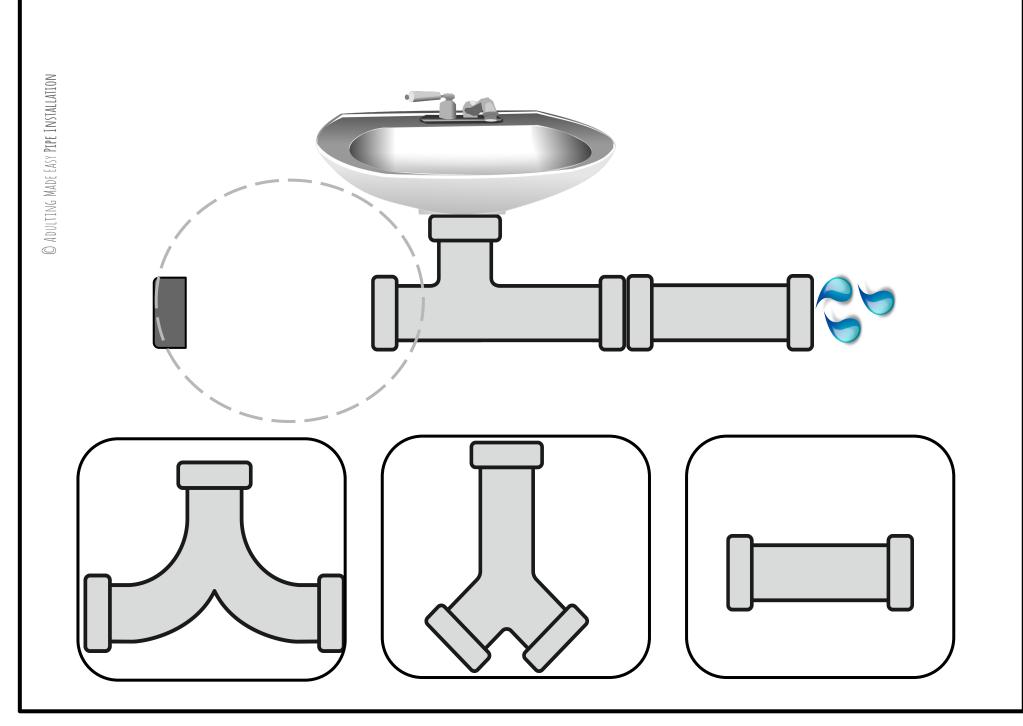

# WHICH PIECE NEEDS TO BE INSTALLED?



© ADULTING MADE EASY PIPE INSTALLATION







## WHICH PIECE NEEDS TO BE INSTALLED?









#### WHICH PIECE NEEDS TO BE INSTALLED?













































### WHICH PIECE NEEDS TO BE INSTALLED?















#### WHICH PIECE NEEDS TO BE INSTALLED?















# NICE JOB!



ALL DONE!



## WHICH PIECE NEEDS TO BE INSTALLED?











## WHICH PIECE NEEDS TO BE INSTALLED?















#### WHICH PIECE NEEDS TO BE INSTALLED?



























#### WHICH PIECE NEEDS TO BE INSTALLED?















# WHICH PIECE NEEDS TO BE INSTALLED?























































































































© ADULTING MADE EASY PIPE INSTALLATION

### WHICH PIECE NEEDS TO BE INSTALLED?









## WHICH PIECE NEEDS TO BE INSTALLED?















#### WHICH PIECE NEEDS TO BE INSTALLED?







































#### WHICH PIECE NEEDS TO BE INSTALLED?





















# NICE JOB!



ALL DONE!