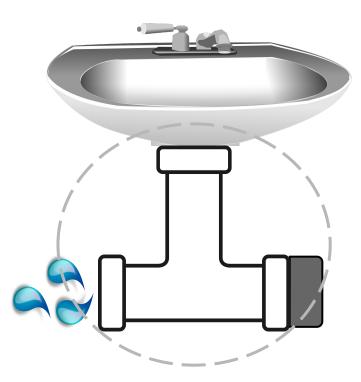

# WHICH PIECE NEEDS TO BE INSTALLED?

© ADULTING MADE EASY PIPE INSTALLATION

### WHICH PIECE NEEDS TO BE INSTALLED?