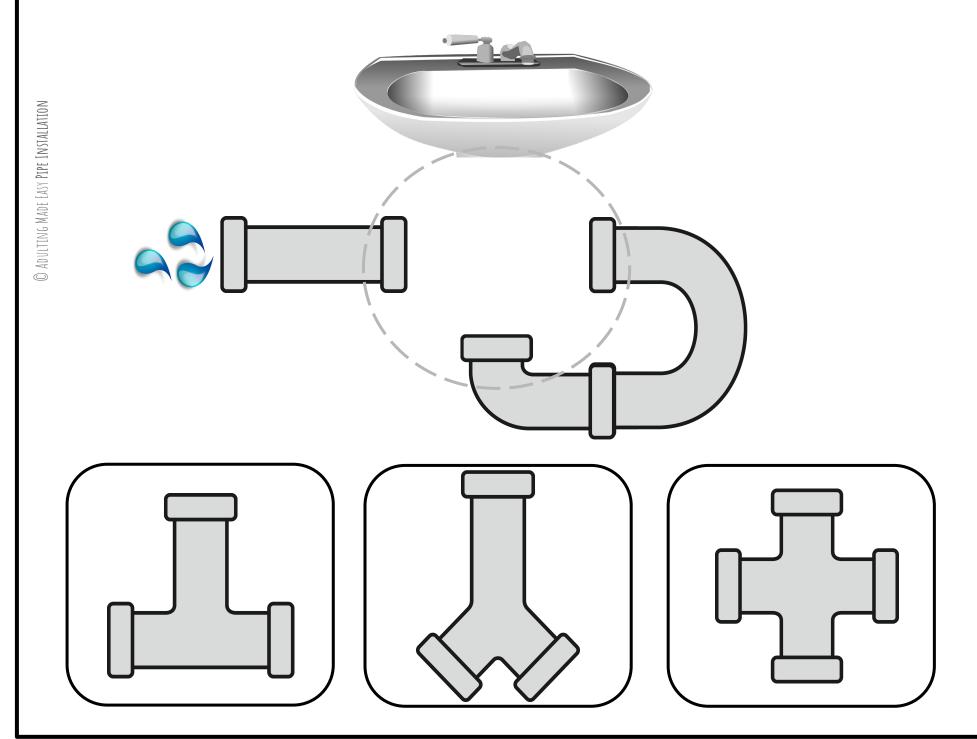

# WHICH PIECE NEEDS TO BE INSTALLED?

© ADULTING MADE EASY PIPE INSTALLATION

## WHICH PIECE NEEDS TO BE INSTALLED?