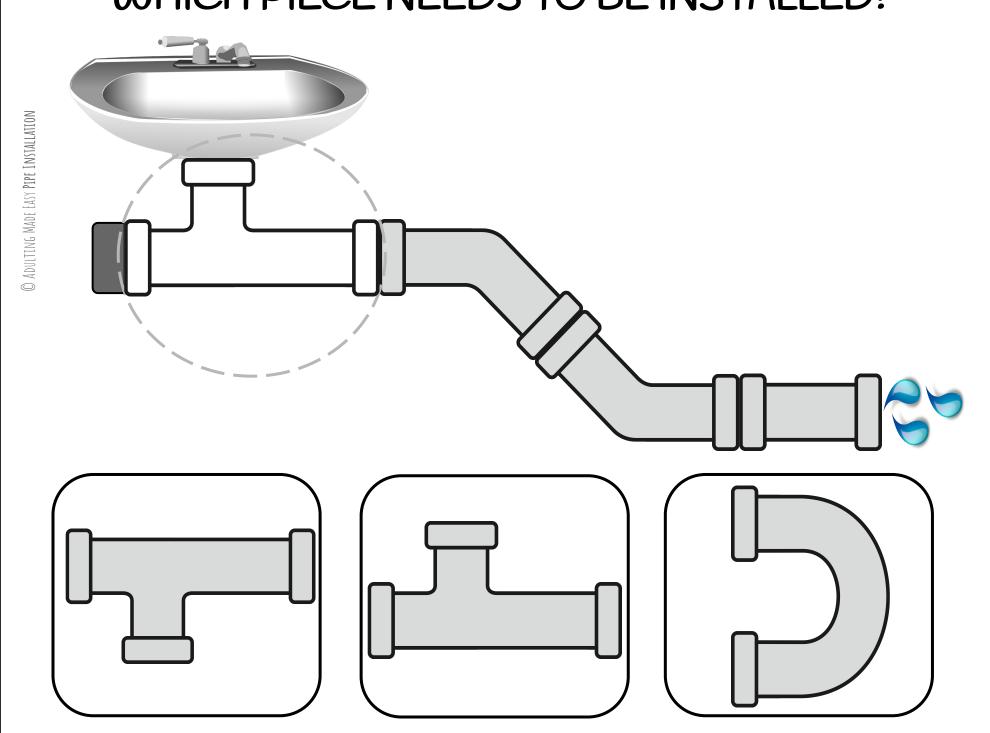

## CHOOSE ONE

LEVEL 1

LEVEL 2



# INSTALL THE PIPES LEVEL 1



# © ADULTING MADE EASY PIPE INSTALLATION

### WHICH PIECE NEEDS TO BE INSTALLED?











### WHICH PIECE NEEDS TO BE INSTALLED?



























# © ADULTING MADE EASY PIPE INSTALLATION

# WHICH PIECE NEEDS TO BE INSTALLED?













© ADULTING MADE EASY PIPE INSTALLATION

### WHICH PIECE NEEDS TO BE INSTALLED?







































































































































# WHICH PIECE NEEDS TO BE INSTALLED?



© ADULTING MADE EASY PIPE INSTALLATION







## WHICH PIECE NEEDS TO BE INSTALLED?









#### WHICH PIECE NEEDS TO BE INSTALLED?













































### WHICH PIECE NEEDS TO BE INSTALLED?















#### WHICH PIECE NEEDS TO BE INSTALLED?















# NICE JOB!



ALL DONE!



## WHICH PIECE NEEDS TO BE INSTALLED?











## WHICH PIECE NEEDS TO BE INSTALLED?















#### WHICH PIECE NEEDS TO BE INSTALLED?



























#### WHICH PIECE NEEDS TO BE INSTALLED?















# WHICH PIECE NEEDS TO BE INSTALLED?