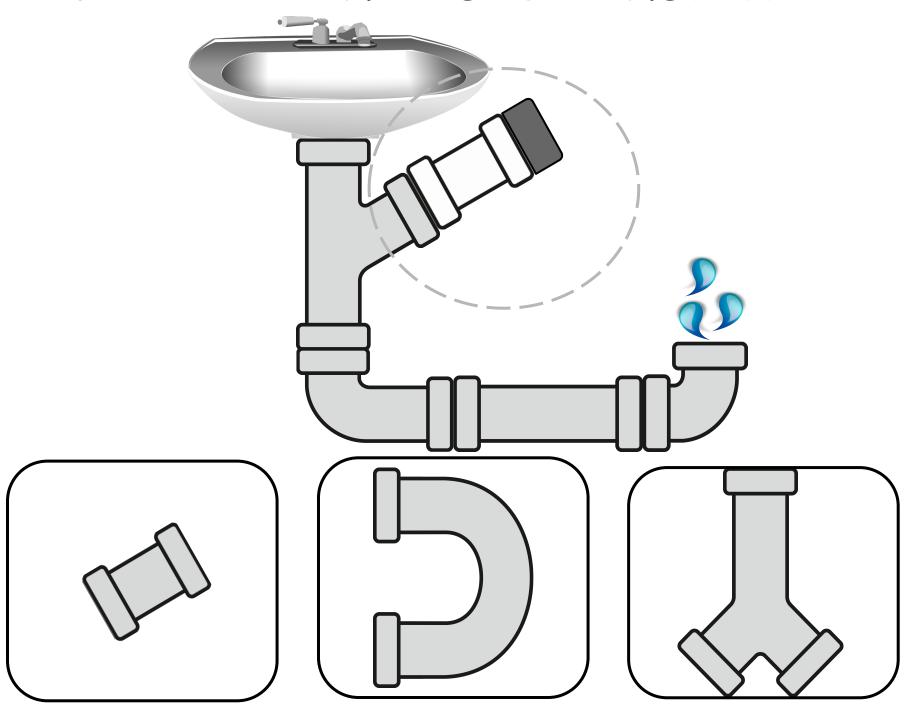

### WHICH PIECE NEEDS TO BE INSTALLED?

# WHICH PIECE NEEDS TO BE INSTALLED?

© ADULTING MADE EASY PIPE INSTALLATION

## WHICH PIECE NEEDS TO BE INSTALLED?

#### WHICH PIECE NEEDS TO BE INSTALLED?