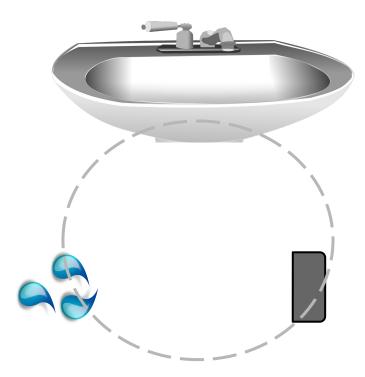

NEEDS TO BE INSTALLED?











### WHICH PIECE NEEDS TO BE INSTALLED?



























# © ADULTING MADE EASY PIPE INSTALLATION

# WHICH PIECE NEEDS TO BE INSTALLED?













© ADULTING MADE EASY PIPE INSTALLATION

### WHICH PIECE NEEDS TO BE INSTALLED?







































































































































# WHICH PIECE NEEDS TO BE INSTALLED?



© ADULTING MADE EASY PIPE INSTALLATION







## WHICH PIECE NEEDS TO BE INSTALLED?









#### WHICH PIECE NEEDS TO BE INSTALLED?













































### WHICH PIECE NEEDS TO BE INSTALLED?















#### WHICH PIECE NEEDS TO BE INSTALLED?















# NICE JOB!



ALL DONE!



## WHICH PIECE NEEDS TO BE INSTALLED?











## WHICH PIECE NEEDS TO BE INSTALLED?















#### WHICH PIECE NEEDS TO BE INSTALLED?



























#### WHICH PIECE NEEDS TO BE INSTALLED?















# WHICH PIECE NEEDS TO BE INSTALLED?























































































































© ADULTING MADE EASY PIPE INSTALLATION

### WHICH PIECE NEEDS TO BE INSTALLED?









## WHICH PIECE NEEDS TO BE INSTALLED?















#### WHICH PIECE NEEDS TO BE INSTALLED?







































#### WHICH PIECE NEEDS TO BE INSTALLED?





















# NICE JOB!



ALL DONE!