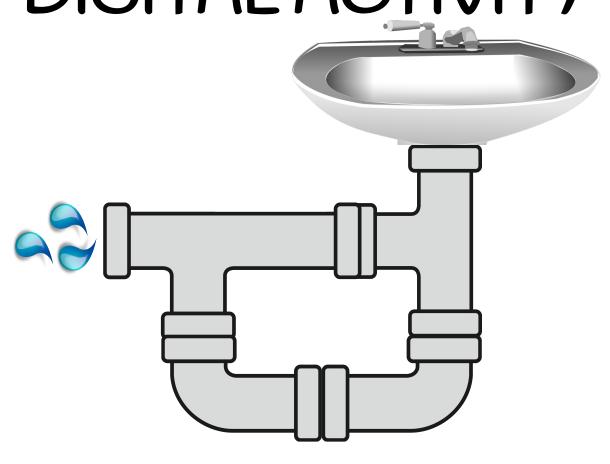

## CHOOSE ONE

LEVEL 1

LEVEL 2



# INSTALL THE PIPES LEVEL 1



# © ADULTING MADE EASY PIPE INSTALLATION

### WHICH PIECE NEEDS TO BE INSTALLED?











### WHICH PIECE NEEDS TO BE INSTALLED?



























# © ADULTING MADE EASY PIPE INSTALLATION

# WHICH PIECE NEEDS TO BE INSTALLED?













© ADULTING MADE EASY PIPE INSTALLATION

### WHICH PIECE NEEDS TO BE INSTALLED?







































































































































# WHICH PIECE NEEDS TO BE INSTALLED?



© ADULTING MADE EASY PIPE INSTALLATION







## WHICH PIECE NEEDS TO BE INSTALLED?









#### WHICH PIECE NEEDS TO BE INSTALLED?













































### WHICH PIECE NEEDS TO BE INSTALLED?