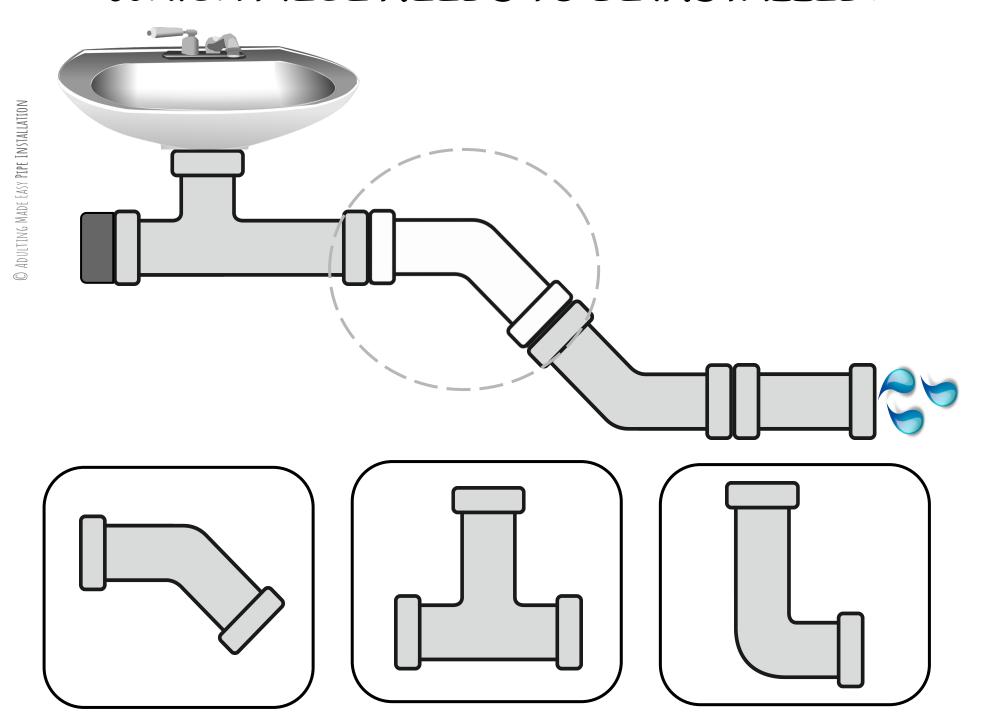

## CHOOSE ONE

LEVEL 1

LEVEL 2



# INSTALL THE PIPES LEVEL 1



# © ADULTING MADE EASY PIPE INSTALLATION

### WHICH PIECE NEEDS TO BE INSTALLED?











### WHICH PIECE NEEDS TO BE INSTALLED?



























# © ADULTING MADE EASY PIPE INSTALLATION

# WHICH PIECE NEEDS TO BE INSTALLED?













© ADULTING MADE EASY PIPE INSTALLATION

### WHICH PIECE NEEDS TO BE INSTALLED?







































































































































# WHICH PIECE NEEDS TO BE INSTALLED?



© ADULTING MADE EASY PIPE INSTALLATION







## WHICH PIECE NEEDS TO BE INSTALLED?









#### WHICH PIECE NEEDS TO BE INSTALLED?













































### WHICH PIECE NEEDS TO BE INSTALLED?















#### WHICH PIECE NEEDS TO BE INSTALLED?















# NICE JOB!



ALL DONE!



## WHICH PIECE NEEDS TO BE INSTALLED?











## WHICH PIECE NEEDS TO BE INSTALLED?















#### WHICH PIECE NEEDS TO BE INSTALLED?



























#### WHICH PIECE NEEDS TO BE INSTALLED?















# WHICH PIECE NEEDS TO BE INSTALLED?