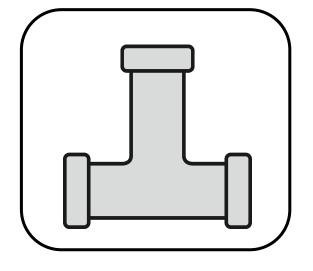

# WHICH PIECE NEEDS TO BE INSTALLED?

© ADULTING MADE EASY PIPE INSTALLATION

### WHICH PIECE NEEDS TO BE INSTALLED?