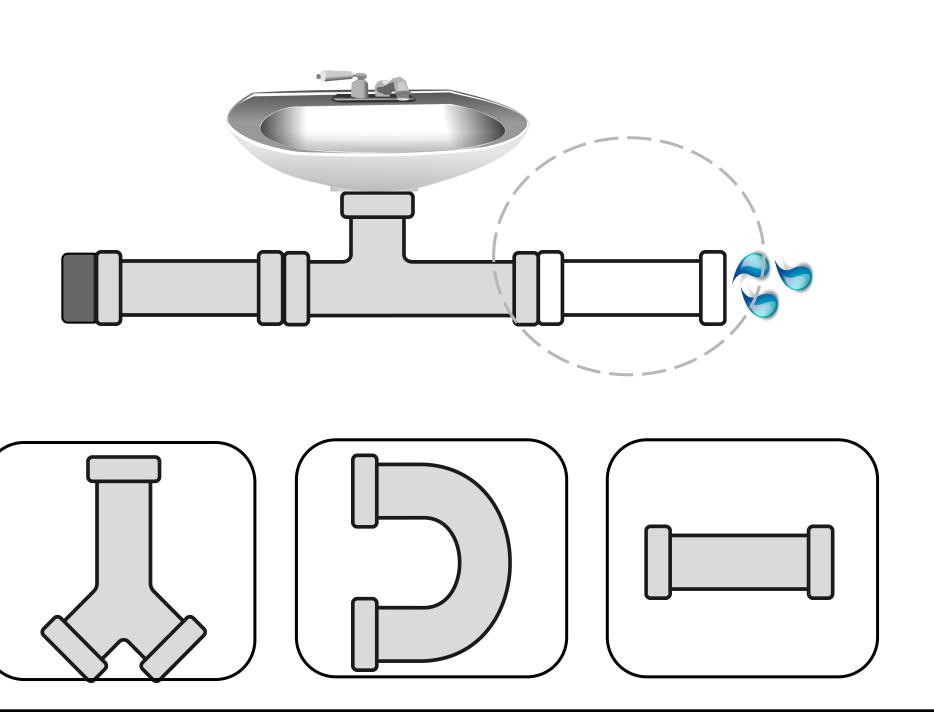

### WHICH PIECE NEEDS TO BE INSTALLED?

# WHICH PIECE NEEDS TO BE INSTALLED?

© ADULTING MADE EASY PIPE INSTALLATION

## WHICH PIECE NEEDS TO BE INSTALLED?

#### WHICH PIECE NEEDS TO BE INSTALLED?