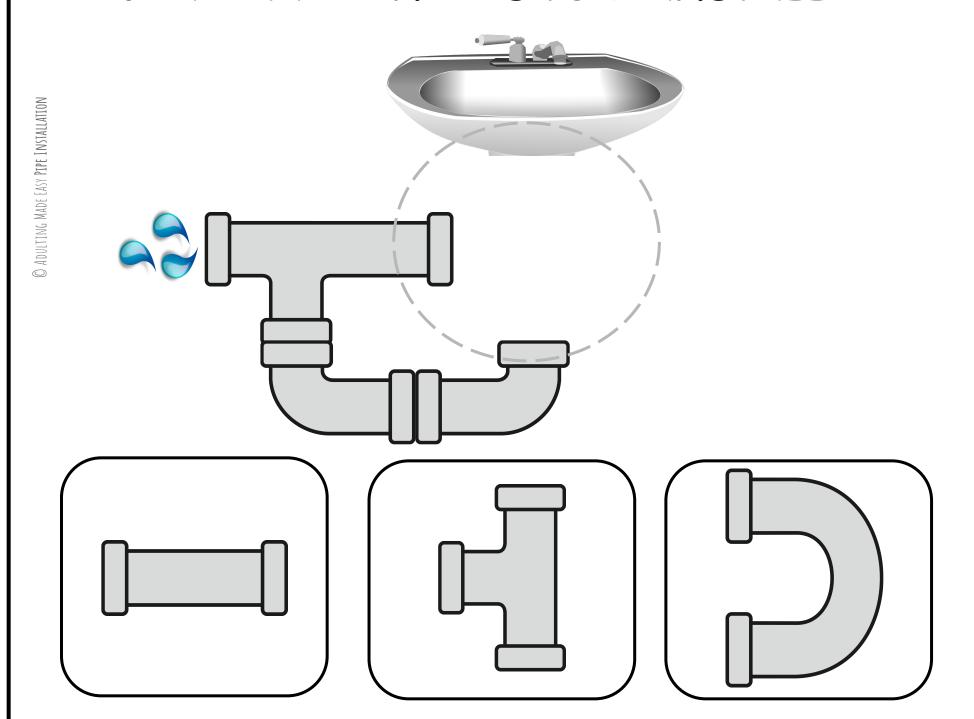

### WHICH PIECE NEEDS TO BE INSTALLED?















#### WHICH PIECE NEEDS TO BE INSTALLED?















# NICE JOB!



ALL DONE!



## WHICH PIECE NEEDS TO BE INSTALLED?











## WHICH PIECE NEEDS TO BE INSTALLED?















#### WHICH PIECE NEEDS TO BE INSTALLED?



























#### WHICH PIECE NEEDS TO BE INSTALLED?















# WHICH PIECE NEEDS TO BE INSTALLED?























































































































© ADULTING MADE EASY PIPE INSTALLATION

### WHICH PIECE NEEDS TO BE INSTALLED?









## WHICH PIECE NEEDS TO BE INSTALLED?















#### WHICH PIECE NEEDS TO BE INSTALLED?







































#### WHICH PIECE NEEDS TO BE INSTALLED?





















# NICE JOB!



ALL DONE!