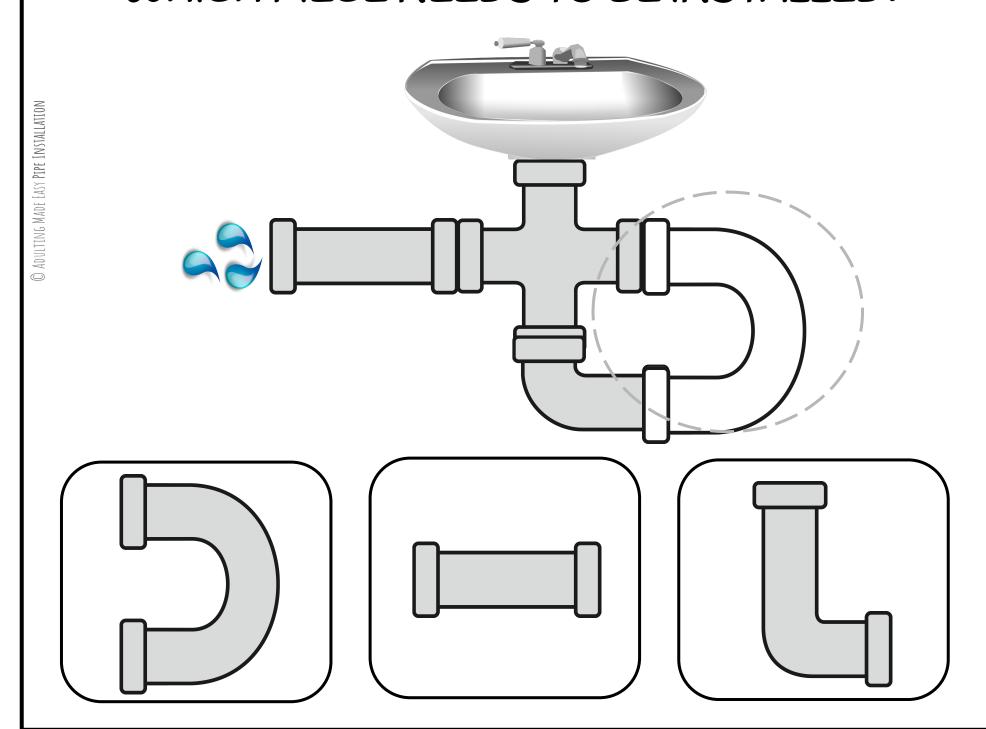

### WHICH PIECE NEEDS TO BE INSTALLED?

# WHICH PIECE NEEDS TO BE INSTALLED?

© ADULTING MADE EASY PIPE INSTALLATION

## WHICH PIECE NEEDS TO BE INSTALLED?

#### WHICH PIECE NEEDS TO BE INSTALLED?