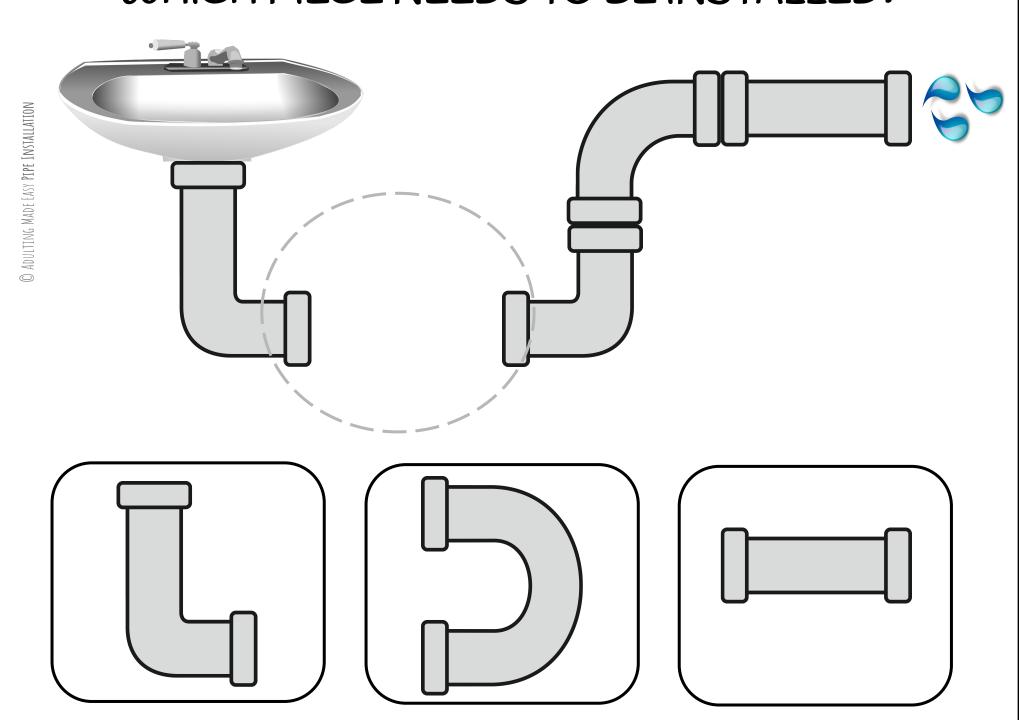

LLATION

### WHICH PIECE NEEDS TO BE INSTALLED?







































































































































# WHICH PIECE NEEDS TO BE INSTALLED?



© ADULTING MADE EASY PIPE INSTALLATION







## WHICH PIECE NEEDS TO BE INSTALLED?









#### WHICH PIECE NEEDS TO BE INSTALLED?













































### WHICH PIECE NEEDS TO BE INSTALLED?















#### WHICH PIECE NEEDS TO BE INSTALLED?















# NICE JOB!



ALL DONE!



## WHICH PIECE NEEDS TO BE INSTALLED?











## WHICH PIECE NEEDS TO BE INSTALLED?















#### WHICH PIECE NEEDS TO BE INSTALLED?



























#### WHICH PIECE NEEDS TO BE INSTALLED?















# WHICH PIECE NEEDS TO BE INSTALLED?























































































































© ADULTING MADE EASY PIPE INSTALLATION

### WHICH PIECE NEEDS TO BE INSTALLED?









## WHICH PIECE NEEDS TO BE INSTALLED?















#### WHICH PIECE NEEDS TO BE INSTALLED?







































#### WHICH PIECE NEEDS TO BE INSTALLED?





















# NICE JOB!



ALL DONE!