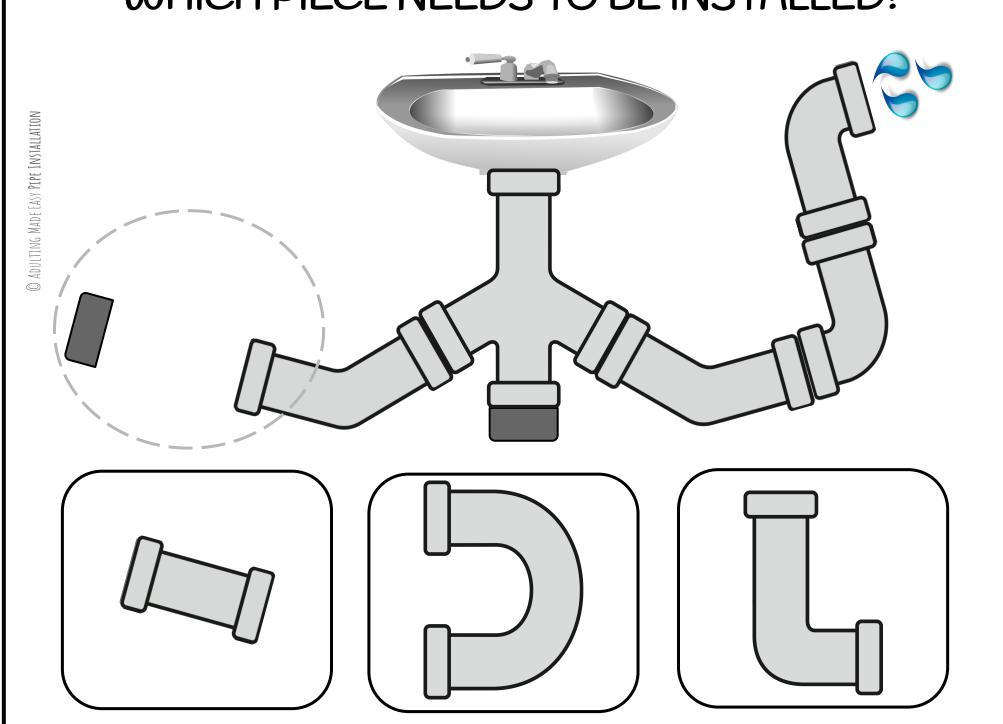

# WHICH PIECE NEEDS TO BE INSTALLED?



© ADULTING MADE EASY PIPE INSTALLATION







## WHICH PIECE NEEDS TO BE INSTALLED?









#### WHICH PIECE NEEDS TO BE INSTALLED?













































### WHICH PIECE NEEDS TO BE INSTALLED?















#### WHICH PIECE NEEDS TO BE INSTALLED?















# NICE JOB!



ALL DONE!



## WHICH PIECE NEEDS TO BE INSTALLED?











## WHICH PIECE NEEDS TO BE INSTALLED?















#### WHICH PIECE NEEDS TO BE INSTALLED?



























#### WHICH PIECE NEEDS TO BE INSTALLED?















# WHICH PIECE NEEDS TO BE INSTALLED?























































































































© ADULTING MADE EASY PIPE INSTALLATION

### WHICH PIECE NEEDS TO BE INSTALLED?









## WHICH PIECE NEEDS TO BE INSTALLED?















#### WHICH PIECE NEEDS TO BE INSTALLED?







































#### WHICH PIECE NEEDS TO BE INSTALLED?





















# NICE JOB!



ALL DONE!