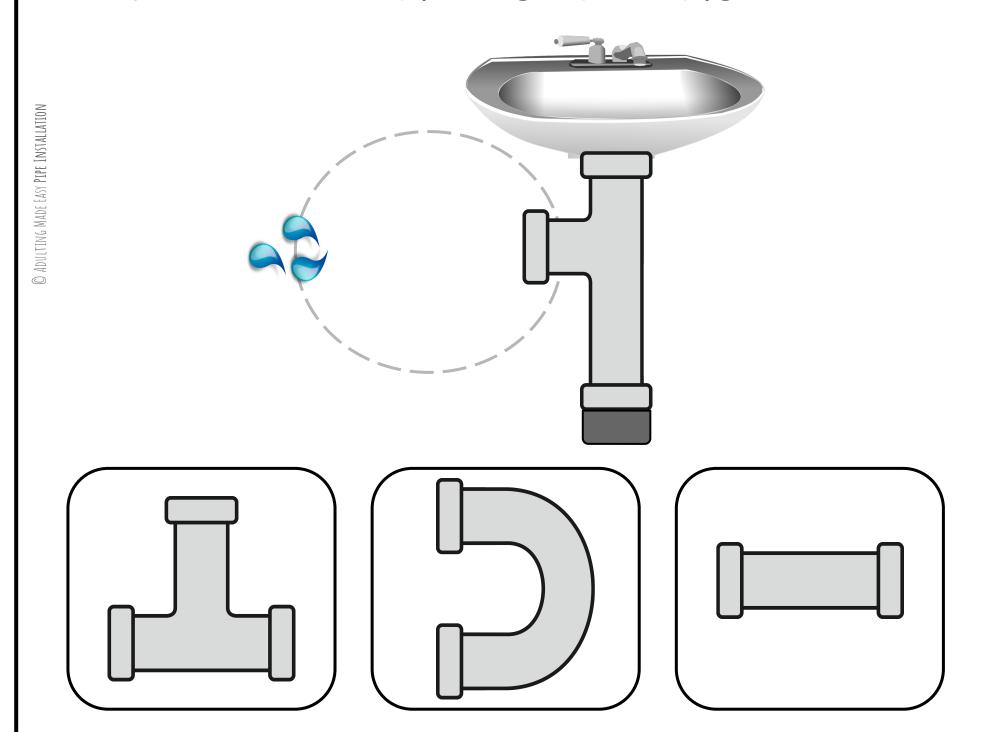

# WHICH PIECE NEEDS TO BE INSTALLED?

© ADULTING MADE EASY PIPE INSTALLATION

## WHICH PIECE NEEDS TO BE INSTALLED?