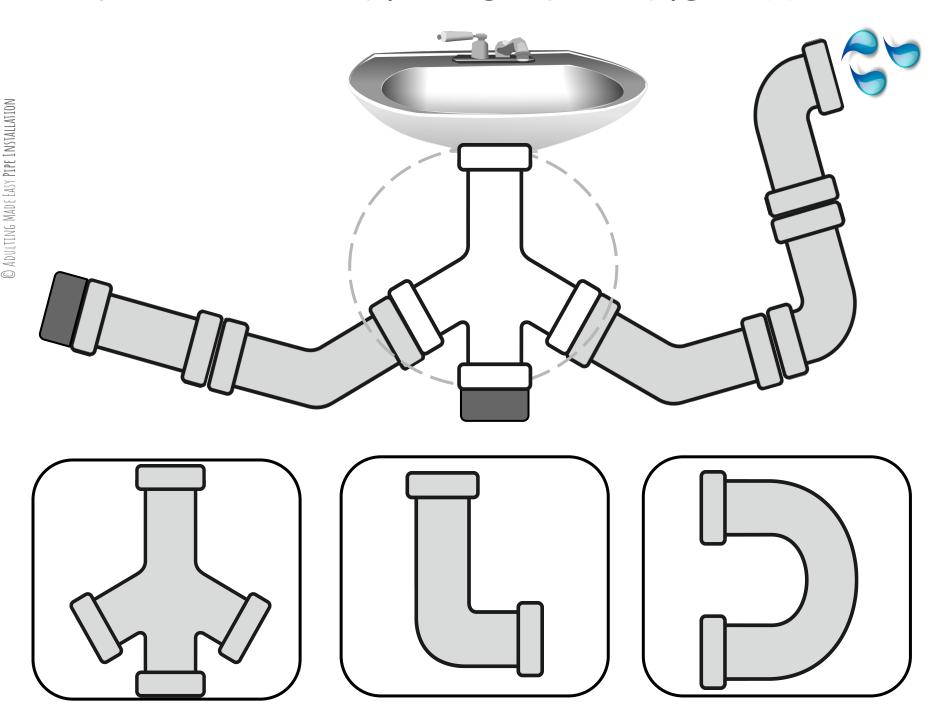

## CHOOSE ONE

LEVEL 1

LEVEL 2



# INSTALL THE PIPES LEVEL 1



# © ADULTING MADE EASY PIPE INSTALLATION

### WHICH PIECE NEEDS TO BE INSTALLED?











### WHICH PIECE NEEDS TO BE INSTALLED?



























# © ADULTING MADE EASY PIPE INSTALLATION

# WHICH PIECE NEEDS TO BE INSTALLED?













© ADULTING MADE EASY PIPE INSTALLATION

### WHICH PIECE NEEDS TO BE INSTALLED?







































































































































# WHICH PIECE NEEDS TO BE INSTALLED?



© ADULTING MADE EASY PIPE INSTALLATION







## WHICH PIECE NEEDS TO BE INSTALLED?









#### WHICH PIECE NEEDS TO BE INSTALLED?













































### WHICH PIECE NEEDS TO BE INSTALLED?















#### WHICH PIECE NEEDS TO BE INSTALLED?















# NICE JOB!



ALL DONE!



## WHICH PIECE NEEDS TO BE INSTALLED?











## WHICH PIECE NEEDS TO BE INSTALLED?















#### WHICH PIECE NEEDS TO BE INSTALLED?



























#### WHICH PIECE NEEDS TO BE INSTALLED?















# WHICH PIECE NEEDS TO BE INSTALLED?























































































































© ADU