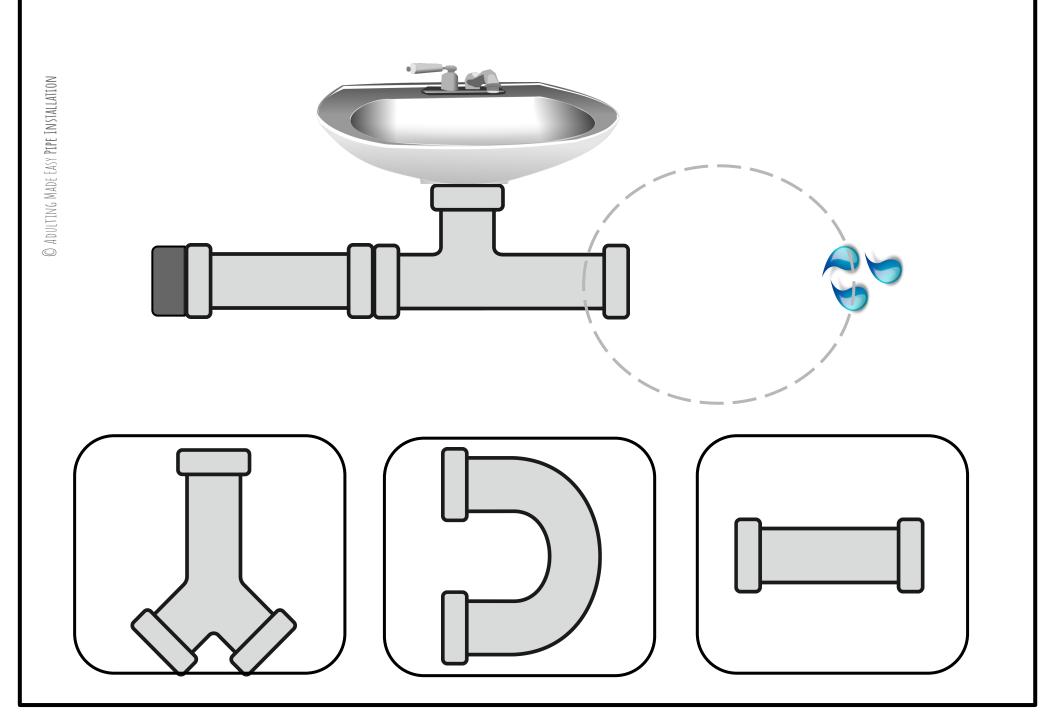

# WHICH PIECE NEEDS TO BE INSTALLED?



© ADULTING MADE EASY PIPE INSTALLATION







## WHICH PIECE NEEDS TO BE INSTALLED?









#### WHICH PIECE NEEDS TO BE INSTALLED?













































### WHICH PIECE NEEDS TO BE INSTALLED?















#### WHICH PIECE NEEDS TO BE INSTALLED?















# NICE JOB!



ALL DONE!



## WHICH PIECE NEEDS TO BE INSTALLED?











## WHICH PIECE NEEDS TO BE INSTALLED?















#### WHICH PIECE NEEDS TO BE INSTALLED?



























#### WHICH PIECE NEEDS TO BE INSTALLED?















# WHICH PIECE NEEDS TO BE INSTALLED?























































































































© ADULTING MADE EASY PIPE INSTALLATION

### WHICH PIECE NEEDS TO BE INSTALLED?









## WHICH PIECE NEEDS TO BE INSTALLED?















#### WHICH PIECE NEEDS TO BE INSTALLED?







































#### WHICH PIECE NEEDS TO BE INSTALLED?





















# NICE JOB!



ALL DONE!