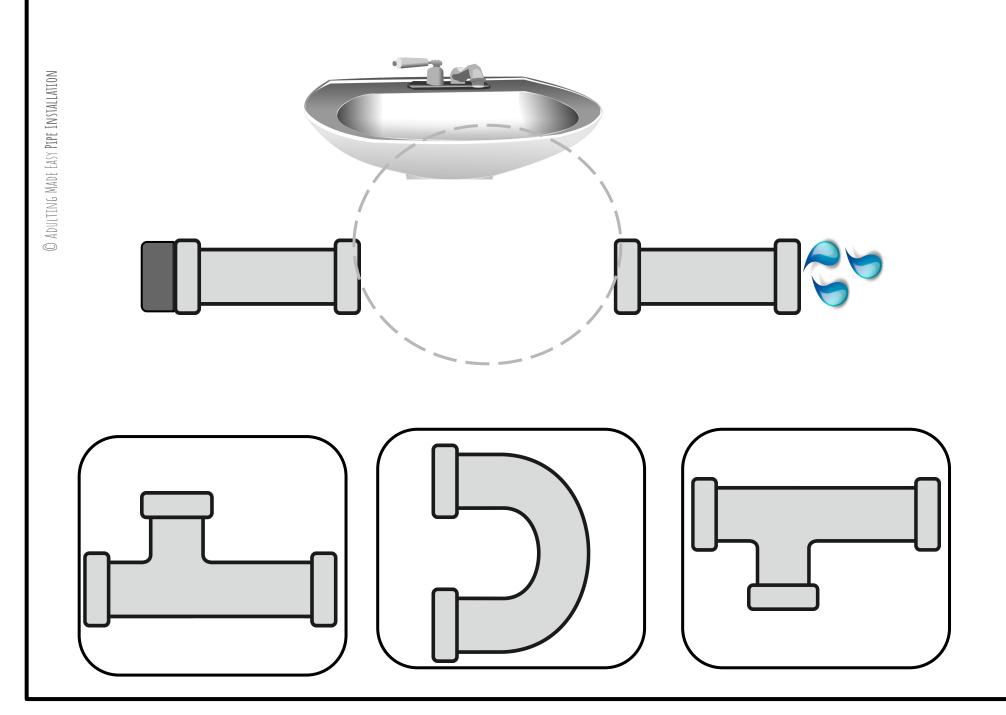

# WHICH PIECE NEEDS TO BE INSTALLED?



© ADULTING MADE EASY PIPE INSTALLATION







## WHICH PIECE NEEDS TO BE INSTALLED?









#### WHICH PIECE NEEDS TO BE INSTALLED?













































### WHICH PIECE NEEDS TO BE INSTALLED?















#### WHICH PIECE NEEDS TO BE INSTALLED?















# NICE JOB!



ALL DONE!



## WHICH PIECE NEEDS TO BE INSTALLED?











## WHICH PIECE NEEDS TO BE INSTALLED?















#### WHICH PIECE NEEDS TO BE INSTALLED?



























#### WHICH PIECE NEEDS TO BE INSTALLED?















# WHICH PIECE NEEDS TO BE INSTALLED?























































































































© ADULTING MADE EASY PIPE INSTALLATION

### WHICH PIECE NEEDS TO BE INSTALLED?









## WHICH PIECE NEEDS TO BE INSTALLED?















#### WHICH PIECE NEEDS TO BE INSTALLED?







































#### WHICH PIECE NEEDS TO BE INSTALLED?





















# NICE JOB!



ALL DONE!