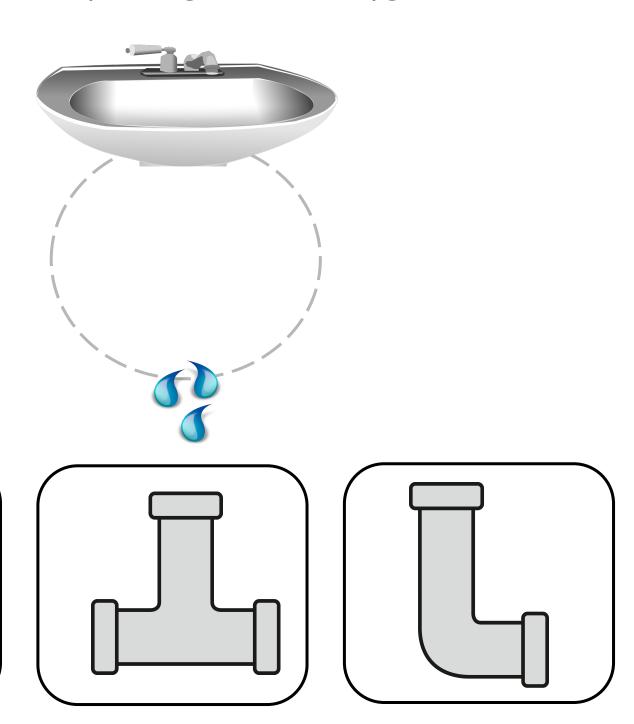

TALLED?













© ADULTING MADE EASY PIPE INSTALLATION

### WHICH PIECE NEEDS TO BE INSTALLED?







































































































































# WHICH PIECE NEEDS TO BE INSTALLED?



© ADULTING MADE EASY PIPE INSTALLATION







## WHICH PIECE NEEDS TO BE INSTALLED?









#### WHICH PIECE NEEDS TO BE INSTALLED?













































### WHICH PIECE NEEDS TO BE INSTALLED?















#### WHICH PIECE NEEDS TO BE INSTALLED?















# NICE JOB!



ALL DONE!



## WHICH PIECE NEEDS TO BE INSTALLED?











## WHICH PIECE NEEDS TO BE INSTALLED?















#### WHICH PIECE NEEDS TO BE INSTALLED?



























#### WHICH PIECE NEEDS TO BE INSTALLED?















# WHICH PIECE NEEDS TO BE INSTALLED?























































































































© ADULTING MADE EASY PIPE INSTALLATION

### WHICH PIECE NEEDS TO BE INSTALLED?









## WHICH PIECE NEEDS TO BE INSTALLED?















#### WHICH PIECE NEEDS TO BE INSTALLED?







































#### WHICH PIECE NEEDS TO BE INSTALLED?





















# NICE JOB!



ALL DONE!