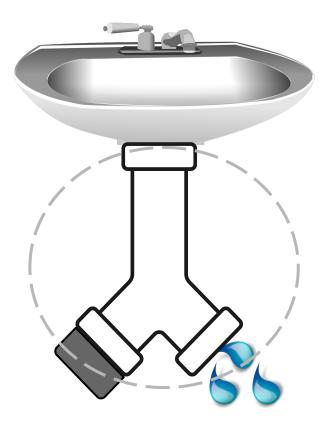

# INSTALL THE PIPES LEVEL 1

# © ADULTING MADE EASY PIPE INSTALLATION

### WHICH PIECE NEEDS TO BE INSTALLED?