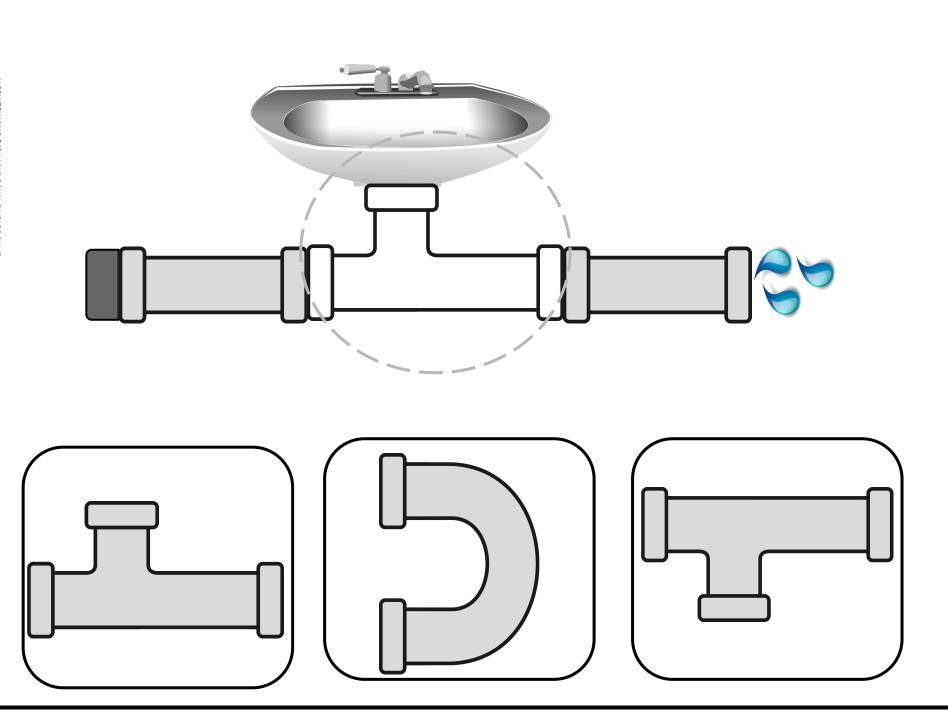

### WHICH PIECE NEEDS TO BE INSTALLED?

# WHICH PIECE NEEDS TO BE INSTALLED?

© ADULTING MADE EASY PIPE INSTALLATION

## WHICH PIECE NEEDS TO BE INSTALLED?

#### WHICH PIECE NEEDS TO BE INSTALLED?