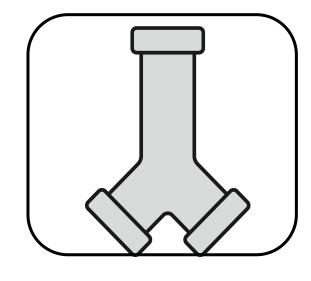

### WHICH PIECE NEEDS TO BE INSTALLED?

# © ADULTING MADE EASY PIPE INSTALLATION