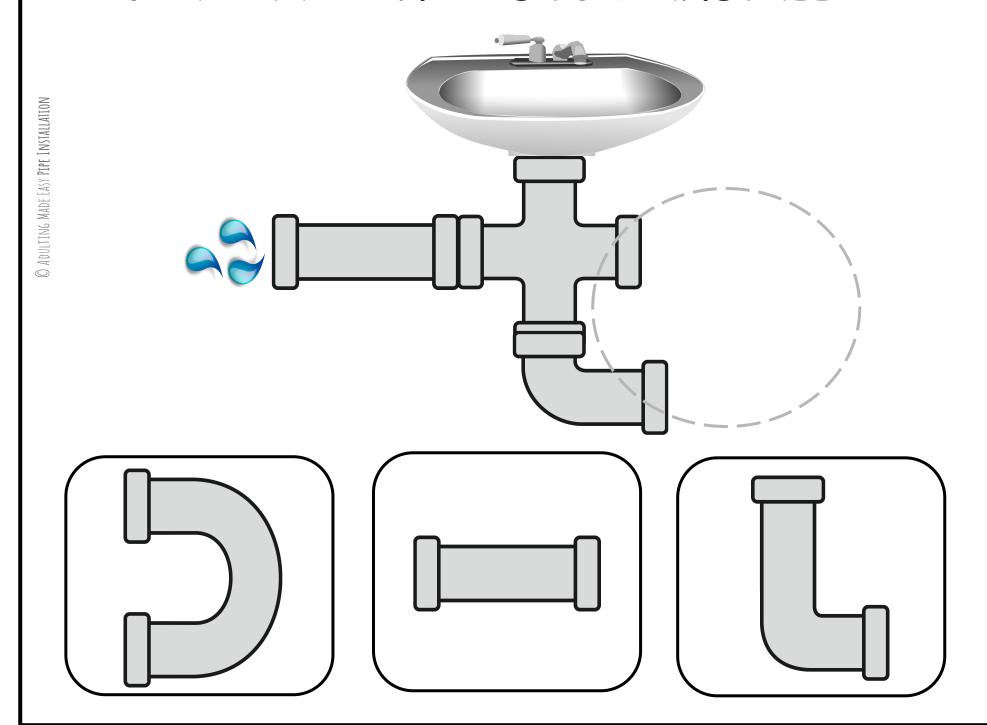

# WHICH PIECE NEEDS TO BE INSTALLED?

© ADULTING MADE EASY PIPE INSTALLATION

### WHICH PIECE NEEDS TO BE INSTALLED?