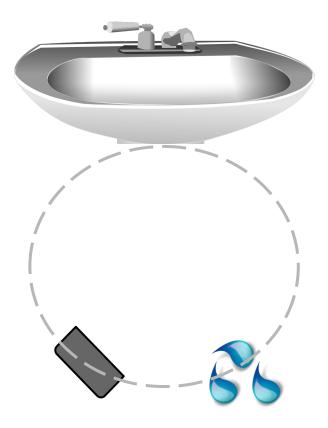

NEEDS TO BE INSTALLED?



























# © ADULTING MADE EASY PIPE INSTALLATION

# WHICH PIECE NEEDS TO BE INSTALLED?













© ADULTING MADE EASY PIPE INSTALLATION

### WHICH PIECE NEEDS TO BE INSTALLED?







































































































































# WHICH PIECE NEEDS TO BE INSTALLED?



© ADULTING MADE EASY PIPE INSTALLATION







## WHICH PIECE NEEDS TO BE INSTALLED?









#### WHICH PIECE NEEDS TO BE INSTALLED?













































### WHICH PIECE NEEDS TO BE INSTALLED?















#### WHICH PIECE NEEDS TO BE INSTALLED?















# NICE JOB!



ALL DONE!



## WHICH PIECE NEEDS TO BE INSTALLED?











## WHICH PIECE NEEDS TO BE INSTALLED?















#### WHICH PIECE NEEDS TO BE INSTALLED?



























#### WHICH PIECE NEEDS TO BE INSTALLED?















# WHICH PIECE NEEDS TO BE INSTALLED?























































































































© ADULTING MADE EASY PIPE INSTALLATION

### WHICH PIECE NEEDS TO BE INSTALLED?









## WHICH PIECE NEEDS TO BE INSTALLED?















#### WHICH PIECE NEEDS TO BE INSTALLED?







































#### WHICH PIECE NEEDS TO BE INSTALLED?





















# NICE JOB!



ALL DONE!