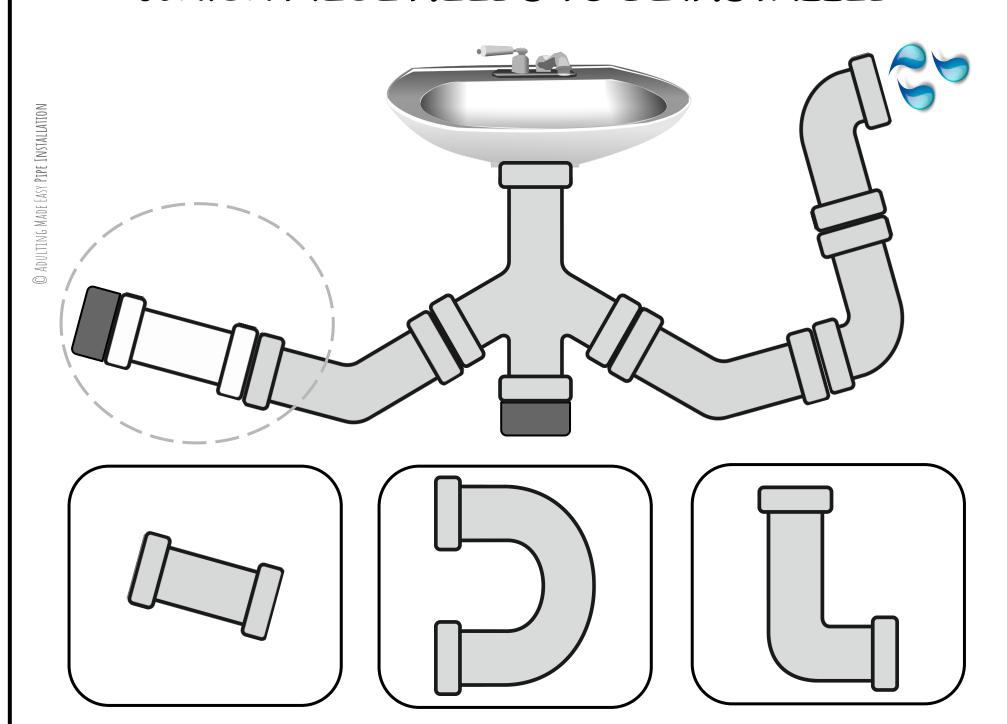

### WHICH PIECE NEEDS TO BE INSTALLED?

# WHICH PIECE NEEDS TO BE INSTALLED?

© ADULTING MADE EASY PIPE INSTALLATION

## WHICH PIECE NEEDS TO BE INSTALLED?

#### WHICH PIECE NEEDS TO BE INSTALLED?