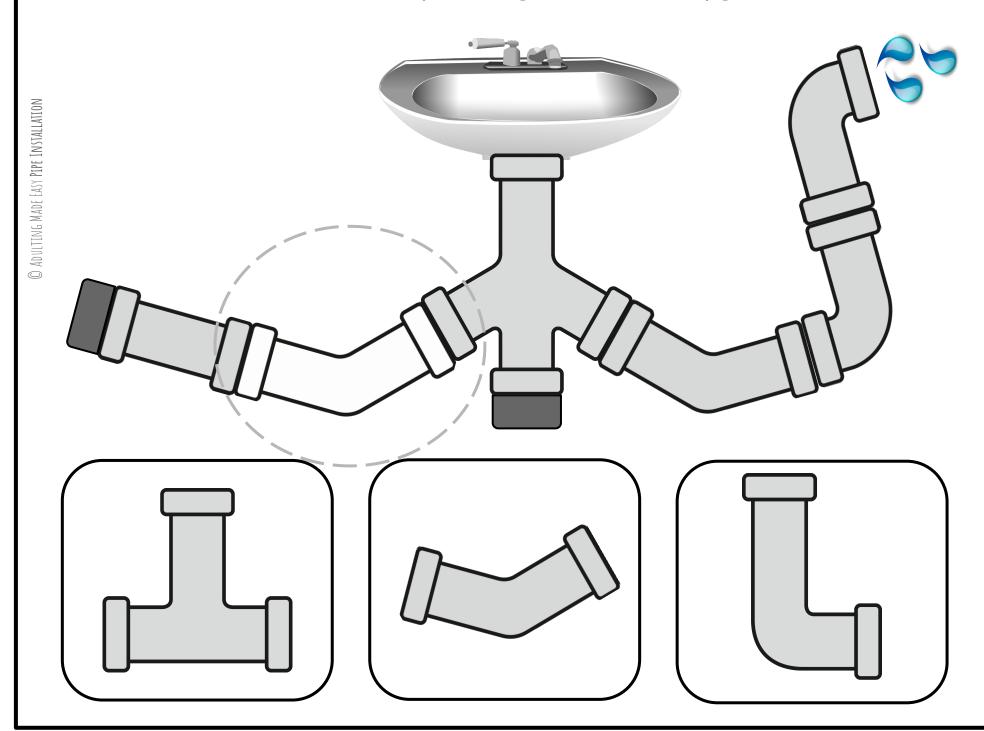

### WHICH PIECE NEEDS TO BE INSTALLED?

# WHICH PIECE NEEDS TO BE INSTALLED?

© ADULTING MADE EASY PIPE INSTALLATION

## WHICH PIECE NEEDS TO BE INSTALLED?

#### WHICH PIECE NEEDS TO BE INSTALLED?