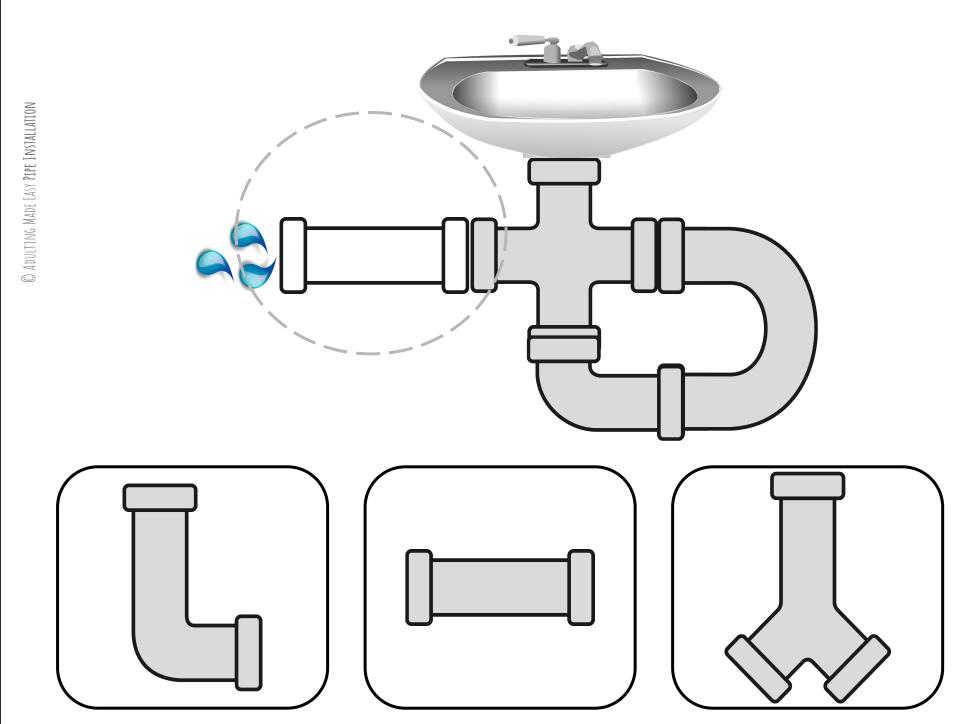

### WHICH PIECE NEEDS TO BE INSTALLED?

# WHICH PIECE NEEDS TO BE INSTALLED?

© ADULTING MADE EASY PIPE INSTALLATION

## WHICH PIECE NEEDS TO BE INSTALLED?

#### WHICH PIECE NEEDS TO BE INSTALLED?